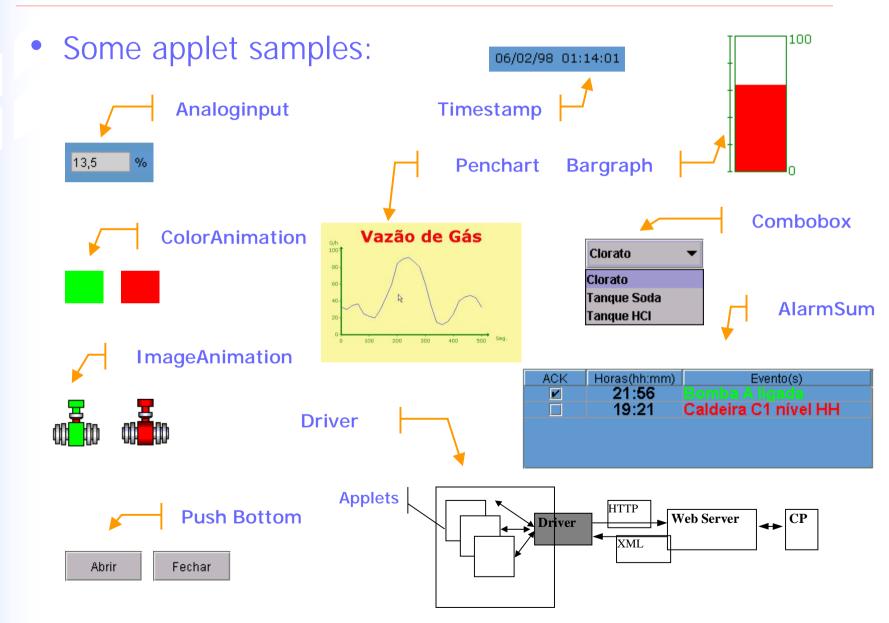

#### WebView

- Toolkit to help HTML applications development to Altus Industrial Ethernet Interface
- Set the applets Java that allows communication from application with Altus PLCs
- The data received / sent to PLC is presented like SCADA System to users
- Each applet is equivalent to a SCADA object

#### WebView