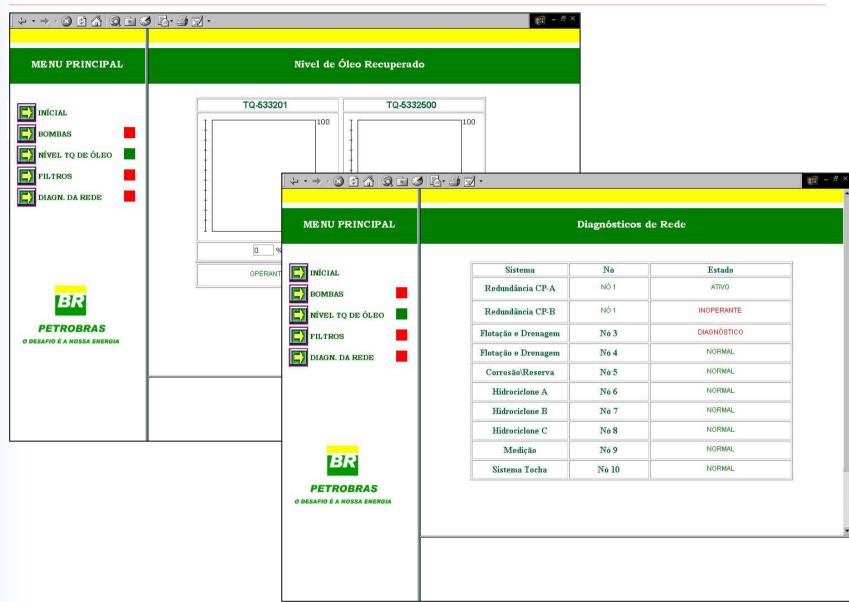

bgate Plus & PO7091

 WebServer: communication with a standard browser using HTML, XML, Java ...

 WebGate Plus allows integration of any ALNET I device to Industrial Ethernet and Internet and PO7091 with CPUs from Ponto Series

Access control by password
and by hardware Industrial Ethernet

 Diagnose statistic from Ethernet communication

Memory expansion by mcard until 1Gbytes







#### WebView

- Toolkit to help HTML applications development to Altus Industrial Ethernet Interface
- Set the applets Java that allows communication from application with Altus PLCs
- The data received / sent to PLC is presented like SCADA System to users
- Each applet is equivalent to a SCADA object





#### WebView



# Aplications



#### **Application - Petrobras**





## **Application - Petrobras**





## **Application - SABESP**





#### **Application - SABESP**





## Application - SABESP





## **Application - Altus**