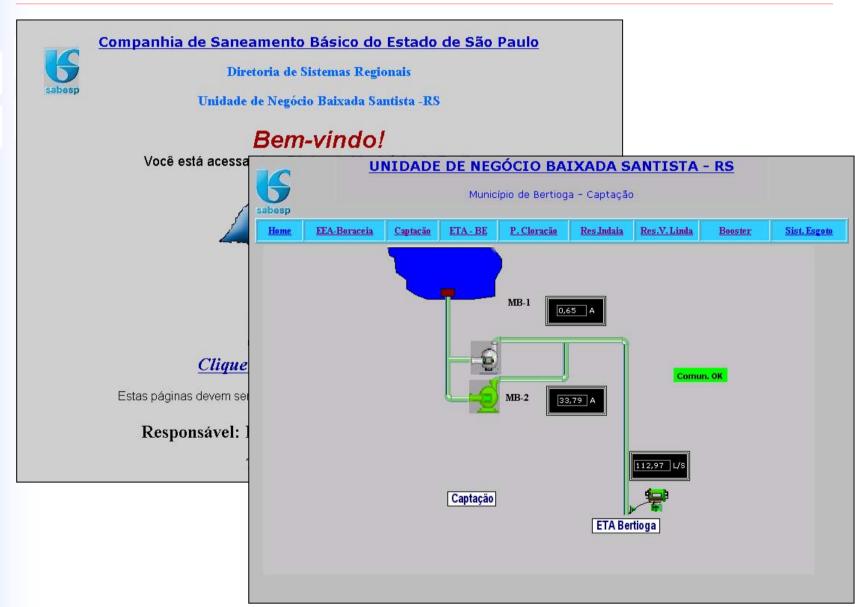

communication with a standard browser using HTML, XML, Java ...

 WebGate Plus allows integration of any ALNET I device to Industrial Ethernet and Internet and PO7091 with CPUs from Ponto Series

Access control by password
and by hardware Industrial Ethernet

 Diagnose statistic from Ethernet communication

Memory expansion by mcard until 1Gbytes







#### WebView

- Toolkit to help HTML applications development to Altus Industrial Ethernet Interface
- Set the applets Java that allows communication from application with Altus PLCs
- The data received / sent to PLC is presented like SCADA System to users
- Each applet is equivalent to a SCADA object





#### WebView



# Aplications



#### **Application - Petrobras**





## **Application - Petrobras**





## **Application - SABESP**





#### **Application - SABESP**





## Application - SABESP





## **Application - Altus**