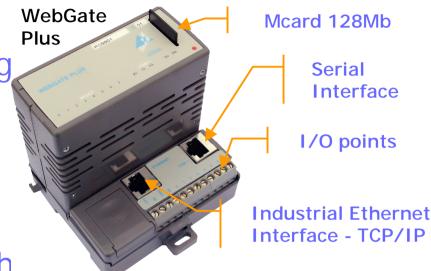

#### Webgate Plus & PO7091

 WebServer: communication with a standard browser using HTML, XML, Java ...

 WebGate Plus allows integration of any ALNET I device to Industrial Ethernet and Internet and PO7091 with CPUs from Ponto Series

Access control by password
and by hardware Industrial Ethernet

 Diagnose statistic from Ethernet communication

Memory expansion by mcard until 1Gbytes