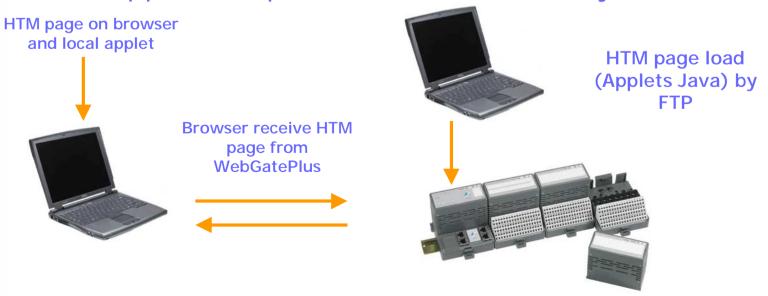

#### WebView

- Toolkit to help HTML applications development to Altus Industrial Ethernet Interface
- Set the applets Java that allows communication from application with Altus PLCs
- The data received / sent to PLC is presented like SCADA System to users
- Each applet is equivalent to a SCADA object

#### WebView