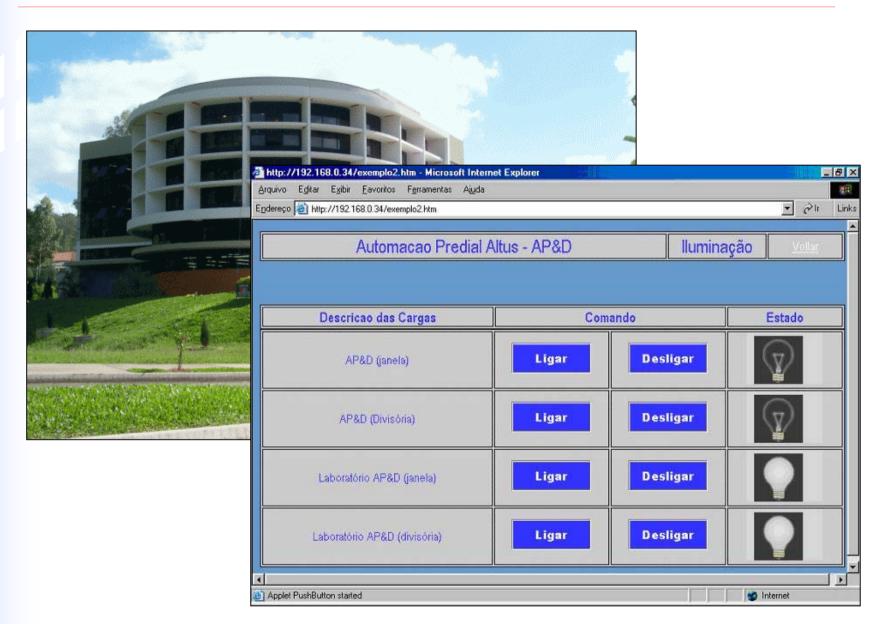

n of any ALNET I device to Industrial Ethernet and Internet and PO7091 with CPUs from Ponto Series

Access control by password
and by hardware Industrial Ethernet

 Diagnose statistic from Ethernet communication

Memory expansion by mcard until 1Gbytes







#### WebView

- Toolkit to help HTML applications development to Altus Industrial Ethernet Interface
- Set the applets Java that allows communication from application with Altus PLCs
- The data received / sent to PLC is presented like SCADA System to users
- Each applet is equivalent to a SCADA object





#### WebView



# Aplications



#### **Application - Petrobras**





## **Application - Petrobras**





## **Application - SABESP**





#### **Application - SABESP**





## Application - SABESP





## **Application - Altus**