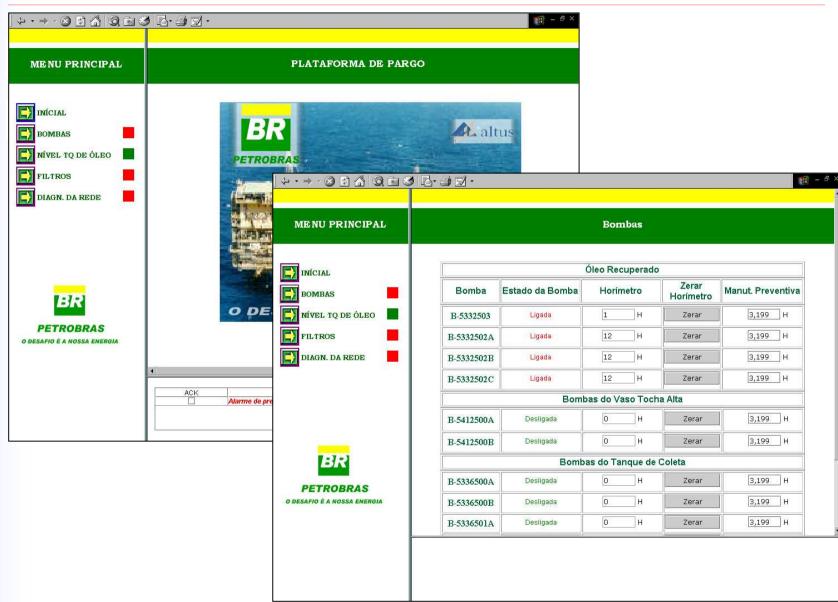

strial Ethernet & WebView



#### Webgate Plus & PO7091

 WebServer: communication with a standard browser using HTML, XML, Java ...

 WebGate Plus allows integration of any ALNET I device to Industrial Ethernet and Internet and PO7091 with CPUs from Ponto Series

Access control by password
and by hardware Industrial Ethernet

 Diagnose statistic from Ethernet communication

Memory expansion by mcard until 1Gbytes







#### WebView

- Toolkit to help HTML applications development to Altus Industrial Ethernet Interface
- Set the applets Java that allows communication from application with Altus PLCs
- The data received / sent to PLC is presented like SCADA System to users
- Each applet is equivalent to a SCADA object





#### WebView



# Aplications



#### **Application - Petrobras**





## **Application - Petrobras**





## **Application - SABESP**





#### **Application - SABESP**





## Application - SABESP





## **Application - Altus**