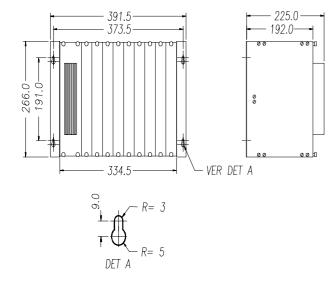

Revisão: A Cód. Doc.: 6102-339.6

## 1. Product Description

The AL-3635 rack, witch is part of Serie AL-2000, connects in the same back plate the power supply, CPU, I/O modules and smart modules, like coprocessors and communication interfaces.

The AL-3635 rack allows the installation of power supply, CPU and 8 smarts cards (modules).



080404

#### 2. General Characteristics

- Series AL-3000 compatibility
- Weight:

without pack: 2.800 g with pack: 4.100 g

#### 3. Electrical Characteristics

■ Connectors: EURO 96, 64 e 32 female pins

■ Maximum Current by contact: 1 A

# 4. Physical Dimensions



92080401A

### 5. Installation

Please consult the following documents:

- AL-2002 User's Manual
- AL-2003 User's Manual