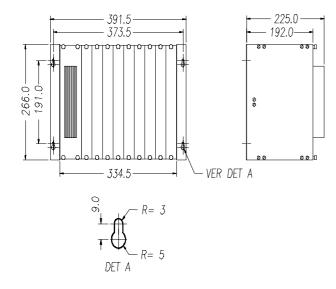

Revisão: A Cód. Doc.: 6112-001.4

## 1. Product Description

The PX3635 rack, witch is part of Serie PX, connects in the same back plate the power supply, CPU, I/O modules and smart modules, like coprocessors and communication interfaces.

The PX3635 rack allows the installation of power supply, CPU and 8 smarts cards (modules).



080404

#### 2. General Characteristics

- Series PX compatibility
- Weight:

without pack: 2.800 g with pack: 4.100 g

#### 3. Electrical Characteristics

■ Connectors: EURO 96, 64 e 32 female pins

■ Maximum Current by contact: 1 A

# 4. Physical Dimensions



32080401A

### 5. Installation

Please consult the following documents:

■ PX2004 User's Manual